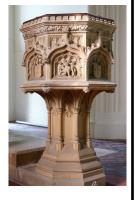

#### 4. Font

What goes into the font?

\_\_\_\_

Why?

Find a clue in the nearby window.