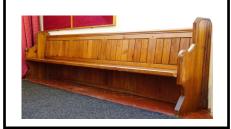

## 3. Seat and table

Compare the seat and the table.

Guess how they are linked.

.....

.....