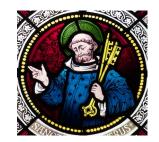

## 8. Saints

There are two pictures of saints here. They are shown with coloured rings behind their heads.

Who are these saints?

What are they holding?