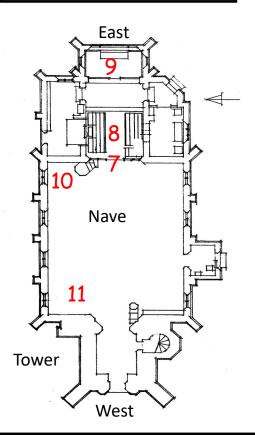

## 8. Saints

There are two pictures of saints here. They are shown with coloured rings behind their heads.

Who are these saints?

What are they holding?

#### 9. Creatures

How many animals and creatures can you see in this area?

Name them.

## 11. Cherubs & Angels

What are they doing? (Look for clues in their poses)

Look out for more angels in the church as you go round.

## 10. Prayer corner

What are prayers?

What do you think that people might have prayed for during the history of this church?